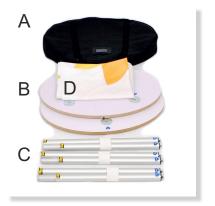

#### The contents of the package:

A. Carry bag: 1 pc.

B. Wooden tops: 2 pcs.

C. Aluminum tubes: 3 pairs.

D. Desk customization: 1 pc.

- 1. Take the wooden top provided with two inner cutouts and place it on the floor with the white side up.
- 2. Take a pair of aluminum tubes: insert each tube into its pair by pressing the button until it is inserted into the free hole. Proceed in the same way until you mount all three tubes as shown in the picture no. 2