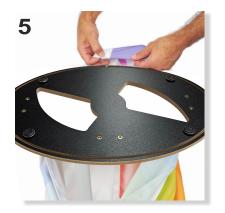

### **IN034 Oval Textile Desk 60**

- 5. Turn the assembly thus formed with the top up as shown in the picture.
- 6. The personalization of the desk is provided with a silicone strip that must be inserted into the perimeter groove on the counter. Make sure the customization is positioned correctly by aligning the customization seam with the cutout on the tabletop. Continue to insert the silicone strip into the perimeter groove around the countertop until it is completely inserted, as shown in the image.
- 7. Turn over the assembly thus formed with the top down as shown in the picture. Place the second wooden top on the floor with the white side up.
- 8. Position the second wooden top ver he first top and fix the aluminium tubes like in step no. 3.
- 9. Lift the desk customization from the bottom up, twist the silicone strip under the fabric until it is no longer visible and insert it into the perimeter groove on the counter until it is completely fixed. Make sure the personalization is positioned correctly by aligning the personalization seam with the cutout on the wooden top.