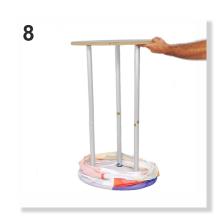

### **IN034 Oval Textile Desk 60**

- 5. Turn the assembly thus formed with the top up as shown in the picture.
- 6. The personalization of the desk is provided with a silicone strip that must be inserted into the perimeter groove on the counter. Make sure the customization is positioned correctly by aligning the customization seam with the cutout on the tabletop. Continue to insert the silicone strip into the perimeter groove around the countertop until it is completely inserted, as shown in the image.
- 7. Turn over the assembly thus formed with the top down as shown in the picture. Place the second wooden top on the floor with the white side up.
- 8. Position the second wooden top ver he first top and fix the aluminium tubes like in step no. 3.
- 9. Lift the desk customization from the bottom up, twist the silicone strip under the fabric until it is no longer visible and insert it into the perimeter groove on the counter until it is completely fixed. Make sure the personalization is positioned correctly by aligning the personalization seam with the cutout on the wooden top.