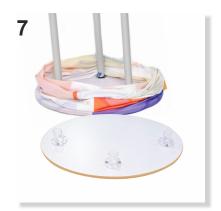

### **IN034 Oval Textile Desk 60**

- 5. Turn the assembly thus formed with the top up as shown in the picture.
- 6. The personalization of the desk is provided with a silicone strip that must be inserted into the perimeter groove on the counter. Make sure the customization is positioned correctly by aligning the customization seam with the cutout on the tabletop. Continue to insert the silicone strip into the perimeter groove around the countertop until it is completely inserted, as shown in the image.
- 7. Turn over the assembly thus formed with the top down as shown in the picture. Place the second wooden top on the floor with the white side up.
- 8. Position the second wooden top ver he first top and fix the aluminium tubes like in step no. 3.
- 9. Lift the desk customization from the bottom up, twist the silicone strip under the fabric until it is no longer visible and insert it into the perimeter groove on the counter until it is completely fixed. Make sure the personalization is positioned correctly by aligning the personalization seam with the cutout on the wooden top.