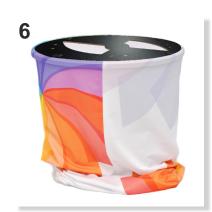

### **IN034 Oval Textile Desk 60**

- 5. Turn the assembly thus formed with the top up as shown in the picture.
- 6. The personalization of the desk is provided with a silicone strip that must be inserted into the perimeter groove on the counter. Make sure the customization is positioned correctly by aligning the customization seam with the cutout on the tabletop. Continue to insert the silicone strip into the perimeter groove around the countertop until it is completely inserted, as shown in the image.
- 7. Turn over the assembly thus formed with the top down as shown in the picture. Place the second wooden top on the floor with the white side up.
- 8. Position the second wooden top ver he first top and fix the aluminium tubes like in step no. 3.
- 9. Lift the desk customization from the bottom up, twist the silicone strip under the fabric until it is no longer visible and insert it into the perimeter groove on the counter until it is completely fixed. Make sure the personalization is positioned correctly by aligning the personalization seam with the cutout on the wooden top.