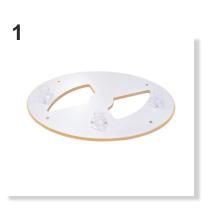

#### The contents of the package:

A. Carry bag: 1 pc.

B. Wooden tops: 2 pcs.

C. Aluminum tubes: 3 pairs.

D. Desk customization: 1 pc.

- 1. Take the wooden top provided with two inner cutouts and place it on the floor with the white side up.
- 2. Take a pair of aluminum tubes: insert each tube into its pair by pressing the button until it is inserted into the free hole. Proceed in the same way until you mount all three tubes as shown in the picture no. 2