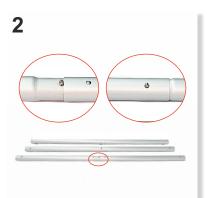

- 3. Take one aluminum tube thus formed and insert it into the plastic support on the counter by twisting it left or right so that the button on the tube is fixed in the groove as in image no. 3. Proceed in the same way until all three tubes are fixed in the top.
- 4. Place the desk customization on the outside of the assembly's aluminum tubes as shown in the image. Make sure that the customization is positioned with the bottom side down.