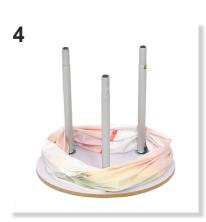

#### The contents of the package:

A. Carry bag: 1 pc.

B. Wooden tops: 2 pcs.

C. Aluminum tubes: 3 pairs.

D. Desk customization: 1 pc.

- 1. Take the wooden top provided with two inner cutouts and place it on the floor with the white side up.
- 2. Take a pair of aluminum tubes: insert each tube into its pair by pressing the button until it is inserted into the free hole. Proceed in the same way until you mount all three tubes as shown in the picture no. 2

- 3. Take one aluminum tube thus formed and insert it into the plastic support on the counter by twisting it left or right so that the button on the tube is fixed in the groove as in image no. 3. Proceed in the same way until all three tubes are fixed in the top.
- 4. Place the desk customization on the outside of the assembly's aluminum tubes as shown in the image. Make sure that the customization is positioned with the bottom side down.