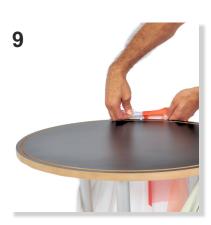

### **IN034 Oval Textile Desk 60**

- 5. Turn the assembly thus formed with the top up as shown in the picture.
- 6. The personalization of the desk is provided with a silicone strip that must be inserted into the perimeter groove on the counter. Make sure the customization is positioned correctly by aligning the customization seam with the cutout on the tabletop. Continue to insert the silicone strip into the perimeter groove around the countertop until it is completely inserted, as shown in the image.
- 7. Turn over the assembly thus formed with the top down as shown in the picture. Place the second wooden top on the floor with the white side up.
- 8. Position the second wooden top ver he first top and fix the aluminium tubes like in step no. 3.
- 9. Lift the desk customization from the bottom up, twist the silicone strip under the fabric until it is no longer visible and insert it into the perimeter groove on the counter until it is completely fixed. Make sure the personalization is positioned correctly by aligning the personalization seam with the cutout on the wooden top.